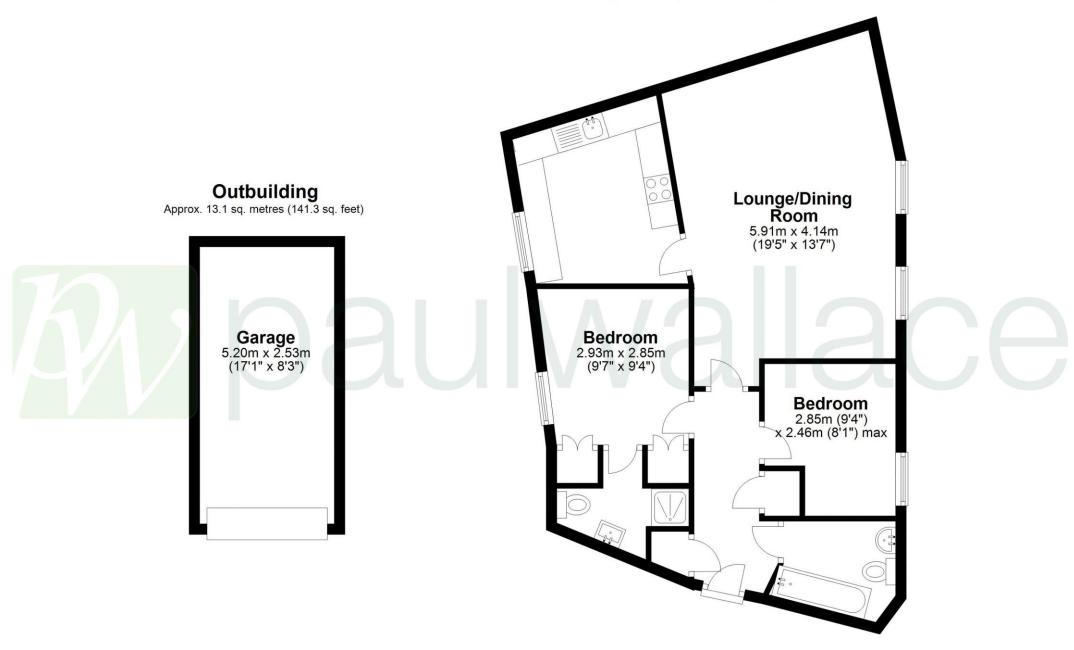

# Ground Floor

Approx. 62.1 sq. metres (668.7 sq. feet)

Total area: approx. 75.3 sq. metres (810.0 sq. feet)

FOR ILLUSTRATIVE PURPOSES ONLY. NOT TO SCALE

Whilst every attempt has been made to ensure the accuracy of the floor plan shown, all measurements, positioning, fixtures, features, fittings and any other data shown are an approximate interpretation for illustrative purposes only and are not to scale. No responsibility is taken for any error, omission, miss-statement or use of data shown.