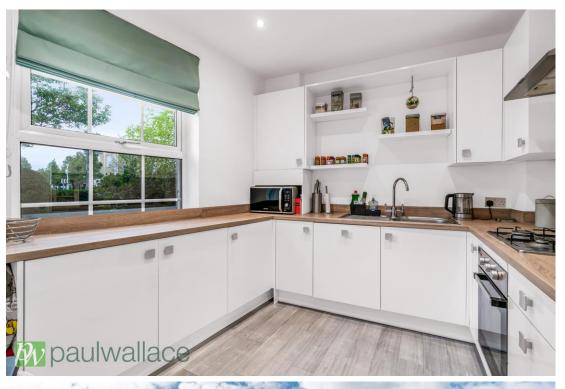

### King William Court, Waltham Abbey, EN9 3XP

Situated within a gated development, this impressive two-bedroom ground floor apartment boasts a luxurious contemporary finish and high specification features throughout. The property offers a secure garage and allocated parking, as well as a beautifully presented lounge/dining room that is both spacious and bright. The modern kitchen is finished to a high standard, and the stunning en-suite bathroom to the master bedroom adds a touch of elegance to the living space. In addition, the high-quality bathroom / WC provide added convenience for residents. Conveniently located 1.7 miles from Waltham Cross railway station and just 1 mile from Waltham Abbey town centre, this apartment offers both style and convenience for prospective buyers.